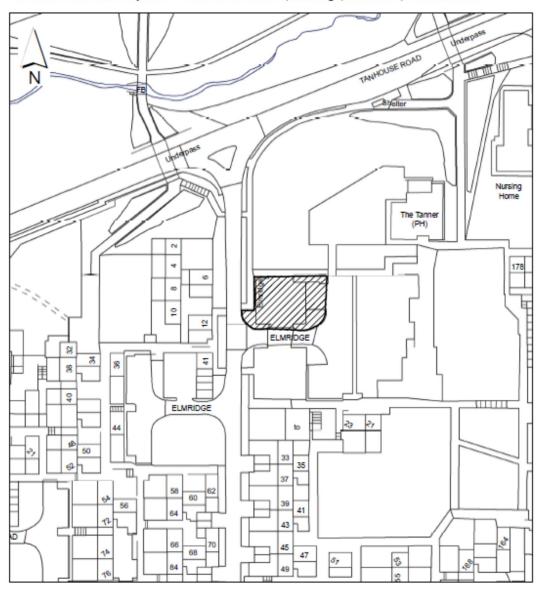

C7 Site ref TAN 7.7 Car park to south of The Tanner, Elmridge, Tanhouse, Skelmersdale

TAN 7.07

CAR PARK SOUTH THE TANNER, ELMRIDGE, TANHOUSE, SKELMERSDALE WN8 6DF DEEDS C660(84) & HR30 LA937565 Area edged & hatched black 570 sqm