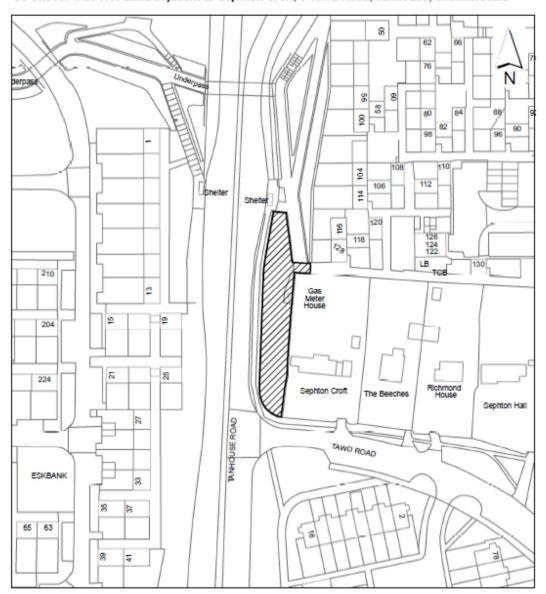

Crown Copyright. All Rights Reserved. Licence No. 100024309.

C8 Site ref TAN 17.1 Land adjacent to Sephton Croft, 3 Tawd Road, Tanhouse, Skelmersdale

TAN 17.01 13/05/2015

LAND AD SEPHTON CROFT, 3 TAWD ROAD, SKELMERSDALE WN8 6BS DEED C972 LA734528 Area edged & hatched black 783 sqm