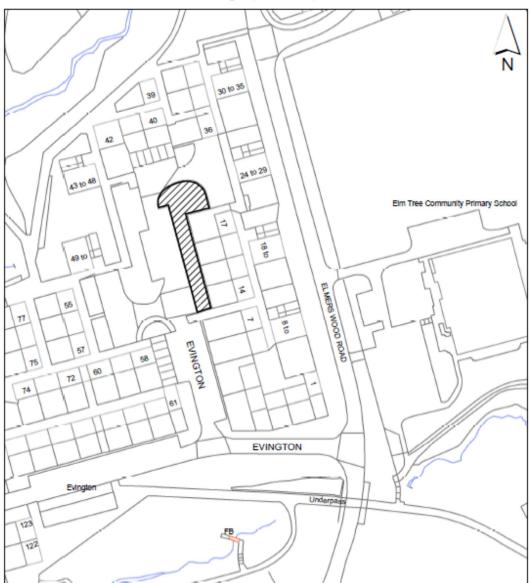

#### C4 - Site ref TAN 5.6 Land rear 14-17 Evington, Tanhouse, Skelmersdale

### West Lancashire Borough Council

TAN 5.06 [13/05/2015]

LAND rear of 14-17 EVINGTON, TANHOUSE, SKELMERSDALE WN8 6DW DEEDS C660(46) & HR27 LA931959 Area edged & hatched black 405 sqm

Crown Copyright. All Rights Reserved. Licence No. 100024309.