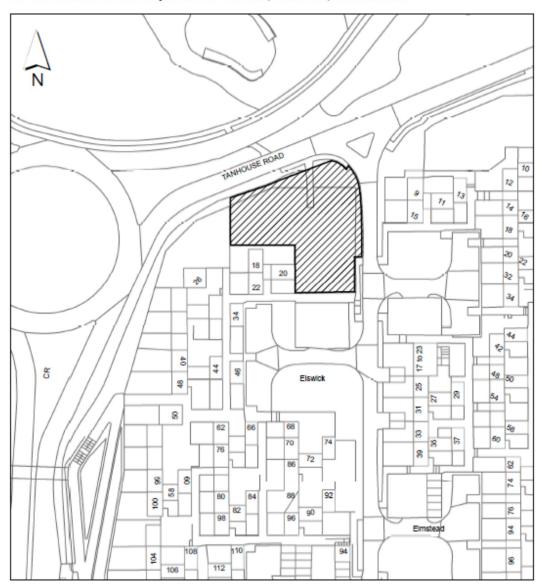

C5 Site ref TAN 6.1 Land adjacent to 20 Elswick, Tanhouse, Skelmersdale

TAN 6.01

13/05/2015

LAND ADJACENT TO 20 ELSWICK, TANHOUSE, SKELMERSDALE DEEDS C660(84) & HR28 LA936401 Area edged & hatched black 1672 sqm

Crown Copyright. All Rights Reserved. Licence No. 100024309.

TAN 6.02 13/05/2015

LAND TO SOUTH OF 20 ELSWICK, TANHOUSE, SKELMERSDALE DEEDS C660(84) & HR28 LA936401 Area edged & hatched black 628 sqm

Crown Copyright. All Rights Reserved. Licence No. 100024309.