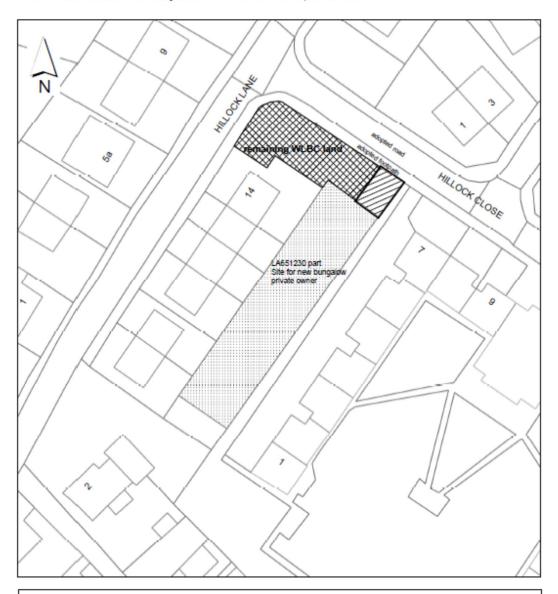

Crown Copyright. All Rights Reserved. Licence No. 100024309.

C10 Site ref SCAR 6 Land adjacent to 14 Hillock Lane, Scarisbrick

Plan Title SALE PLAN 13/05/2015 LAND OFF HILLOCK CLOSE, SCARISBRICK L40 9QA DEEDS C458 & HR157 LA960481 Area edged and hatched black 39 sqm