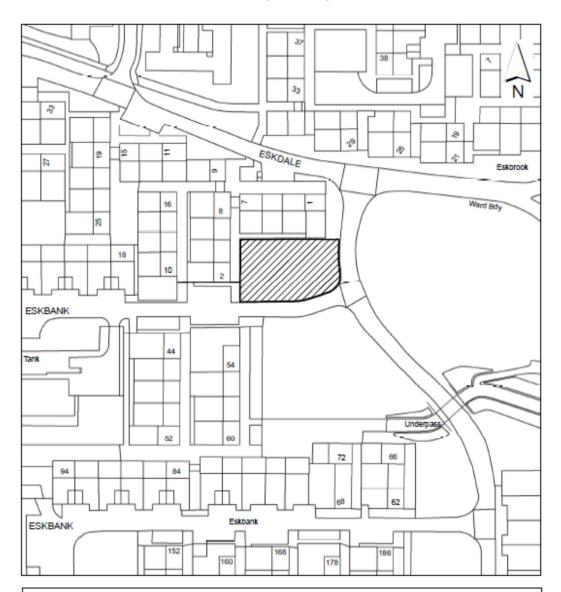

#### C2 - Site ref TAN 1.6 - Land south 1-7 Eskdale, Tanhouse, Skelmersdale

### West Lancashire Borough Council

TAN 1.06 [13/05/2015]

LAND SOUTH 1-7 ESKDALE, TANHOUSE, SKELMERSDALE WN8 6EB DEEDS C660(84) & HR25 LA930570 Area edged & hatched black 861 sqm

Scale 1:1,000

Crown Copyright. All Rights Reserved. Licence No. 100024309.