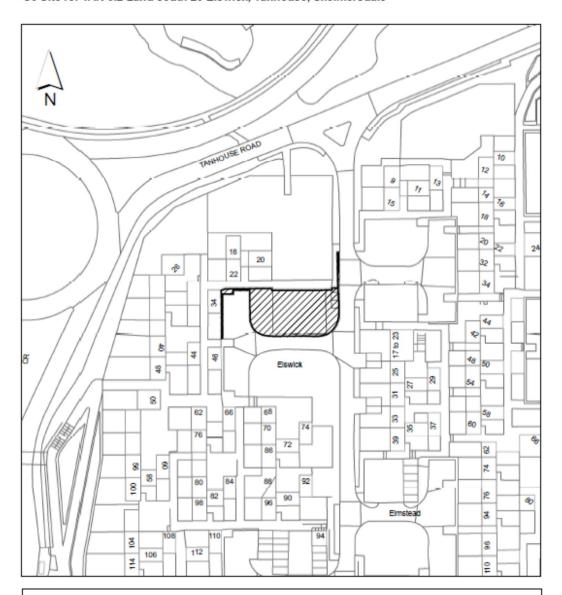

C5 Site ref TAN 6.1 Land adjacent to 20 Elswick, Tanhouse, Skelmersdale

TAN 6.01

13/05/2015

LAND ADJACENT TO 20 ELSWICK, TANHOUSE, SKELMERSDALE DEEDS C660(84) & HR28 LA936401 Area edged & hatched black 1672 sqm

Crown Copyright. All Rights Reserved. Licence No. 100024309.

TAN 6.02 13/05/2015

LAND TO SOUTH OF 20 ELSWICK, TANHOUSE, SKELMERSDALE DEEDS C660(84) & HR28 LA936401 Area edged & hatched black 628 sqm

Crown Copyright. All Rights Reserved. Licence No. 100024309.