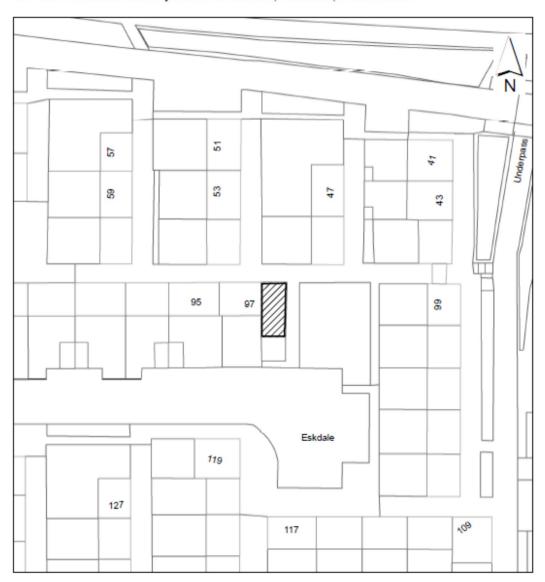

#### C3 - Site ref TAN1.9 Land adjacent to 97 Eskdale, Tanhouse, Skelmersdale

## West Lancashire Borough Council

TAN 1.09 13/05/2015

LAND ADJACENT TO 97 ESKDALE, TANHOUSE, SKELMERSDALE WN8 6EB DEEDS C660(84) & HR24 LA932216 Area edged & hatched black 228 sqm

Crown Copyright. All Rights Reserved. Licence No. 100024309. Scale 1:500