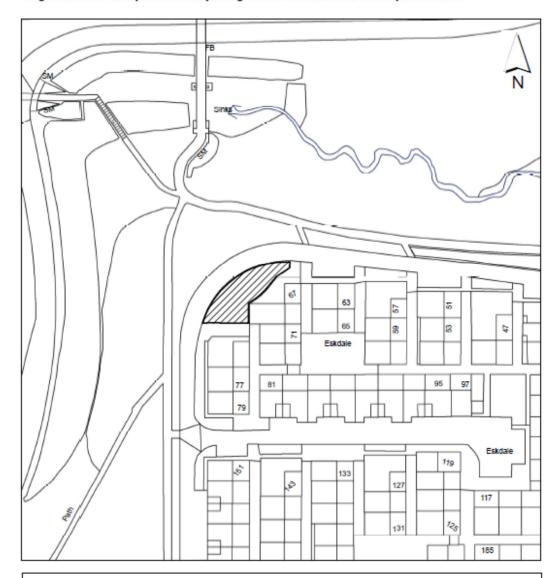

### Location Plans of Category 1 Sites which are to be appropriated

C1 - Site ref TAN1.3 - Land north 67-79 Eskdale, Skelmersdale Negotiations to take place with adjoining owners to determine which parts to sell

# West Lancashire Borough Council

TAN 1.03

LAND NORTH 67-79 ESKDALE, TANHOUSE, SKELMERSDALE WN8 6EB DEEDS C660(84) & HR24 LA932216 Area edged & hatched black 370 sqm

Crown Copyright. All Rights Reserved. Licence No. 100024309. Scale 1:1,000